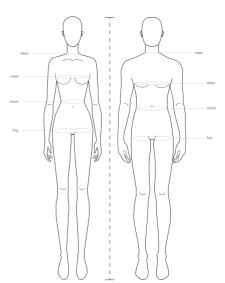

## **HOW TO MEASURE YOUR CHILD**

**HEIGHT**: Without shoes, with the back against the wall place feet together flat on the floor. Measure from the top of the head to the ground.

**NECK**: Measure around the base of the neck where the shirt collar would normally sit. Leave a little room for comfort

**CHEST**: Measure the chest at the fullest part placing the tape close up under the arms.

**WAIST**: Measure around the natural waistline, at the narrowest part. Leave a little extra room for comfort.

**HIPS**: Standing straight, with heels together, measure around the fullest part.